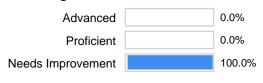

Diocese Name: Archdiocese of Santa Fe (32363)

No. of Students: 1

Level: Level 2

Assessment Year: Academic Year 2023 - 2024

| Total Assessment        | Average            |       | Classification    | Percentage of Students |        |
|-------------------------|--------------------|-------|-------------------|------------------------|--------|
| Part 1: Faith Knowledge |                    |       | Advanced          |                        | 0.0%   |
| # Items: 63             | Group Avg:         | 58.7% | Proficient        |                        | 0.0%   |
|                         |                    |       | Needs Improvement |                        | 100.0% |
|                         |                    |       | Advanced          |                        | 42.9%  |
|                         | Nat'l Avg*:        | 68.5% | Proficient        |                        | 45.8%  |
|                         |                    |       | Needs Improvement |                        | 11.4%  |
|                         |                    |       | Advanced          |                        | 23.7%  |
|                         | Parish Nat'l Avg*: | 61.7% | Proficient        |                        | 52.2%  |
|                         |                    |       | Needs Improvement |                        | 24.1%  |
|                         |                    |       | Advanced          |                        | 43.1%  |
|                         | School Nat'l Avg*: | 68.6% | Proficient        |                        | 45.7%  |
|                         |                    |       | Needs Improvement |                        | 11.2%  |