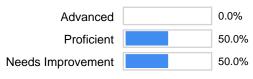

Diocese Name: Archdiocese of Santa Fe (32363)

No. of Students: 2

Level: Level 2

Assessment Year: Academic Year 2023 - 2024

| Total Assessment        | Average            |       | Classification    | Percentage of Students |       |
|-------------------------|--------------------|-------|-------------------|------------------------|-------|
| Part 1: Faith Knowledge |                    |       | Advanced          |                        | 0.0%  |
| # Items: 63             | Group Avg:         | 65.9% | Proficient        |                        | 50.0% |
|                         |                    |       | Needs Improvement |                        | 50.0% |
|                         |                    |       | Advanced          |                        | 42.9% |
|                         | Nat'l Avg*:        | 68.2% | Proficient        |                        | 44.9% |
|                         |                    |       | Needs Improvement |                        | 12.3% |
|                         |                    |       | Advanced          |                        | 21.7% |
|                         | Parish Nat'l Avg*: | 60.5% | Proficient        |                        | 52.5% |
|                         |                    |       | Needs Improvement |                        | 25.9% |
|                         |                    |       | Advanced          |                        | 43.1% |
|                         | School Nat'l Avg*: | 68.3% | Proficient        |                        | 44.8% |
|                         |                    |       | Needs Improvement |                        | 12.2% |