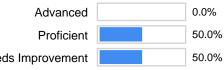

# Part 1: Faith Knowledge

Diocese Name: Archdiocese of Santa Fe (32363)

No. of Students: 2

Level: Level 2

Assessment Year: Academic Year 2023 - 2024

| Total Assessment        | Average            |       | Classification    | Percentage of Students |       |
|-------------------------|--------------------|-------|-------------------|------------------------|-------|
| Part 1: Faith Knowledge |                    |       | Advanced          |                        | 0.0%  |
| # Items: 63             | Group Avg:         | 65.9% | Proficient        |                        | 50.0% |
|                         |                    |       | Needs Improvement |                        | 50.0% |
|                         |                    |       | Advanced          |                        | 38.8% |
|                         | Nat'l Avg*:        | 66.5% | Proficient        |                        | 45.8% |
|                         |                    |       | Needs Improvement |                        | 15.4% |
|                         |                    |       | Advanced          |                        | 20.3% |
|                         | Parish Nat'l Avg*: | 60.3% | Proficient        |                        | 55.1% |
|                         |                    |       | Needs Improvement |                        | 24.7% |
|                         |                    |       | Advanced          |                        | 39.0% |
|                         | School Nat'l Avg*: | 66.6% | Proficient        |                        | 45.7% |
|                         |                    |       | Needs Improvement |                        | 15.3% |