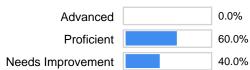

| Total Assessment        | Average            |       | Classification    | Percentage of Students |       |
|-------------------------|--------------------|-------|-------------------|------------------------|-------|
| Part 1: Faith Knowledge |                    |       | Advanced          |                        | 0.0%  |
| # Items: 63             | Group Avg:         | 68.3% | Proficient        |                        | 60.0% |
|                         |                    |       | Needs Improvement |                        | 40.0% |
|                         |                    |       | Advanced          |                        | 34.7% |
|                         | Nat'l Avg*:        | 67.0% | Proficient        |                        | 48.5% |
|                         |                    |       | Needs Improvement |                        | 16.8% |
|                         |                    |       | Advanced          |                        | 18.1% |
|                         | Parish Nat'l Avg*: | 59.5% | Proficient        |                        | 50.7% |
|                         |                    |       | Needs Improvement |                        | 31.2% |
|                         |                    |       | Advanced          |                        | 35.2% |
|                         | School Nat'l Avg*: | 67.2% | Proficient        |                        | 48.4% |
|                         |                    |       | Needs Improvement |                        | 16.4% |

# **All Students: Classification Percentages**

| Advanced          | 0.0%  |
|-------------------|-------|
| Proficient        | 60.0% |
| Needs Improvement | 40.0% |

Score = Scores possible

Number = Number of students attaining a score Freq % = Percentage of students attaining that score