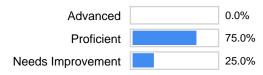

#### **Returning Students: 4**

| Pillar                                                                     |                 | Averages          |                    |             |       |  |  |  |  |  |
|----------------------------------------------------------------------------|-----------------|-------------------|--------------------|-------------|-------|--|--|--|--|--|
| Part I: Profession of Faith (Creed)                                        | Group Average:  | 20.0 / 24 = 83.3% | Parish Nat'l Avg*: | 14.2 / 24 = | 59.0% |  |  |  |  |  |
|                                                                            | Nat'l Average*: | 16.8 / 24 = 70.0% | School Nat'l Avg*: | 16.8 / 24 = | 70.0% |  |  |  |  |  |
| Part II: The Celebration of the Christian Mystery (Liturgy and Sacraments) | Group Average:  | 7.0 / 12 = 58.3%  | Parish Nat'l Avg*: | 6.4 / 12 =  | 53.0% |  |  |  |  |  |
|                                                                            | Nat'l Average*: | 7.1 / 12 = 59.0%  | School Nat'l Avg*: | 7.1 / 12 =  | 59.0% |  |  |  |  |  |
| Part III: Life in Christ (Morality)                                        | Group Average:  | 16.5 / 21 = 78.6% | Parish Nat'l Avg*: | 13.4 / 21 = | 64.0% |  |  |  |  |  |
|                                                                            | Nat'l Average*: | 15.3 / 21 = 73.0% | School Nat'l Avg*: | 15.3 / 21 = | 73.0% |  |  |  |  |  |
| Part IV: Christian Prayer (Prayer)                                         | Group Average:  | 4.3 / 6 = 70.8%   | Parish Nat'l Avg*: | 3.6 / 6 =   | 60.0% |  |  |  |  |  |
|                                                                            | Nat'l Average*: | 4.1 / 6 = 68.0%   | School Nat'l Avg*: | 4.1 / 6 =   | 69.0% |  |  |  |  |  |