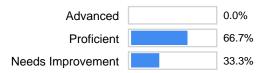

| Total Assessment        | Average            |       | Classification    | Percentage of Students |       |
|-------------------------|--------------------|-------|-------------------|------------------------|-------|
| Part 1: Faith Knowledge |                    |       | Advanced          |                        | 0.0%  |
| # Items: 54             | Group Avg:         | 66.0% | Proficient        |                        | 66.7% |
|                         |                    |       | Needs Improvement |                        | 33.3% |
|                         |                    |       | Advanced          |                        | 30.5% |
|                         | Nat'l Avg*:        | 64.4% | Proficient        |                        | 53.6% |
|                         |                    |       | Needs Improvement |                        | 15.9% |
|                         |                    |       | Advanced          |                        | 25.0% |
|                         | Parish Nat'l Avg*: | 61.1% | Proficient        |                        | 49.7% |
|                         |                    |       | Needs Improvement |                        | 25.3% |
|                         |                    |       | Advanced          |                        | 30.6% |
|                         | School Nat'l Avg*: | 64.5% | Proficient        |                        | 53.6% |
|                         |                    |       | Needs Improvement |                        | 15.8% |