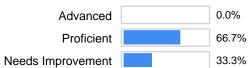

| Total Assessment        | Average            |       | Classification    | Percentage of Students |       |
|-------------------------|--------------------|-------|-------------------|------------------------|-------|
| Part 1: Faith Knowledge |                    | ,     | Advanced          |                        | 0.0%  |
| # Items: 54             | Group Avg:         | 66.0% | Proficient        |                        | 66.7% |
|                         |                    |       | Needs Improvement |                        | 33.3% |
|                         |                    | ,     | Advanced          |                        | 28.3% |
|                         | Nat'l Avg*:        | 63.1% | Proficient        |                        | 53.4% |
|                         |                    |       | Needs Improvement |                        | 18.3% |
|                         |                    |       | Advanced          |                        | 24.3% |
|                         | Parish Nat'l Avg*: | 60.9% | Proficient        |                        | 49.0% |
|                         |                    |       | Needs Improvement |                        | 26.8% |
|                         |                    |       | Advanced          |                        | 28.4% |
|                         | School Nat'l Avg*: | 63.2% | Proficient        |                        | 53.4% |
|                         |                    |       | Needs Improvement |                        | 18.2% |

#### **All Students: Classification Percentages**

| Advanced          | 0.0%  |
|-------------------|-------|
| Proficient        | 66.7% |
| Needs Improvement | 33.3% |

Score = Scores possible

Number = Number of students attaining a score Freq % = Percentage of students attaining that score